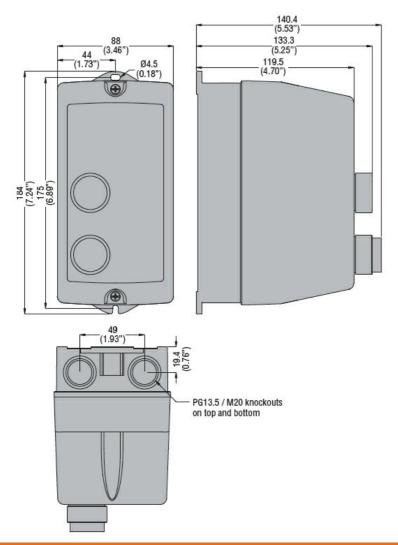

DIRECT-ON-LINE-STARTER, 6...10A (3...4KW AT 400V), IP65, CONTACTOR COIL VOLTAGE 120VAC 60HZ, NON-METALLIC ENCLOSURE, WITH THERMAL OVERLOAD RELAY, WITH START AND STOP/RESET BUTTONS

| Product designation                                   |           |    | Direct-on-line starter |
|-------------------------------------------------------|-----------|----|------------------------|
| Product type designation                              |           |    | M0P0091210             |
| Electrical features                                   |           |    |                        |
| Relay adj range                                       |           | Α  | 6-10                   |
| IEC technical characteristics (=440V)                 |           |    |                        |
|                                                       | le        | Α  | 10                     |
|                                                       | kW        | kW | 34                     |
| Components                                            |           |    |                        |
| Starter enclosure standard supplied                   |           |    | M0PA                   |
| Contactor standard supplied                           |           |    | BG0910A                |
| Thermal relay standard supplied                       |           |    | RF910                  |
| UL technical data                                     |           |    |                        |
| Maximum UL/CSA horsepower ratings single-phase        |           |    |                        |
|                                                       | 110V-120V | HP | 0.5                    |
|                                                       | 220V-240V | HP | 1.5                    |
| Maximum UL/CSA horsepower ratings three-phase, 3-pole |           |    |                        |
|                                                       | 200V-208V | HP | 2                      |
|                                                       | 220V-240V | HP | 3                      |
|                                                       | 440V-480V | HP | 5                      |
|                                                       | 550V-600V | HP | 5                      |
| Mechanical features                                   |           |    |                        |
| Weight                                                |           | g  | 760                    |
| Ambient conditions                                    |           |    |                        |
| Operating temperature                                 |           |    |                        |
|                                                       | min       | °C | -25                    |
|                                                       | max       | °C | +60                    |
| Storage temperature                                   |           |    |                        |
|                                                       | min       | °C | -40                    |
|                                                       | max       | °C | +70                    |
| Resistance & Protection                               |           |    |                        |
| Frontal IP degree                                     |           |    | IP65                   |
| Dimensions                                            |           |    |                        |