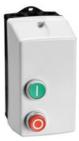

DIRECT-ON-LINE-STARTER, 6...10A (3...4KW AT 400V), IP65, CONTACTOR COIL VOLTAGE 120VAC 60HZ, NON-METALLIC ENCLOSURE, WITH THERMAL OVERLOAD RELAY, WITH START AND STOP/RESET BUTTONS

| Product designation                                   |           |    | Direct-on-line starter |
|-------------------------------------------------------|-----------|----|------------------------|
| Product type designation                              |           |    | M0P0091210             |
| Electrical features                                   |           |    |                        |
| Relay adj range                                       |           | Α  | 6-10                   |
| IEC technical characteristics (=440V)                 |           |    |                        |
|                                                       | le        | Α  | 10                     |
|                                                       | kW        | kW | 34                     |
| Components                                            |           |    |                        |
| Starter enclosure standard supplied                   |           |    | M0PA                   |
| Contactor standard supplied                           |           |    | BG0910A                |
| Thermal relay standard supplied                       |           |    | RF910                  |
| UL technical data                                     |           |    |                        |
| Maximum UL/CSA horsepower ratings single-phase        |           |    |                        |
|                                                       | 110V-120V | HP | 0.5                    |
|                                                       | 220V-240V | HP | 1.5                    |
| Maximum UL/CSA horsepower ratings three-phase, 3-pole |           |    |                        |
|                                                       | 200V-208V | HP | 2                      |
|                                                       | 220V-240V | HP | 3                      |
|                                                       | 440V-480V | HP | 5                      |
|                                                       | 550V-600V | HP | 5                      |
| Mechanical features                                   |           |    |                        |
| Weight                                                |           | g  | 760                    |
| Ambient conditions                                    |           |    |                        |
| Operating temperature                                 |           |    |                        |
|                                                       | min       | °C | -25                    |
|                                                       | max       | °C | +60                    |
| Storage temperature                                   |           |    |                        |
|                                                       | min       | °C | -40                    |
|                                                       | max       | °C | +70                    |
| Resistance & Protection                               |           |    |                        |
| Frontal IP degree                                     |           |    | IP65                   |
| Dimensions                                            |           |    |                        |