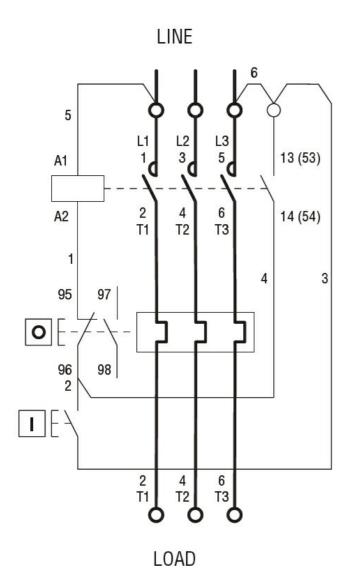

DIRECT-ON-LINE-STARTER, 6...10A (3...4KW AT 400V), IP65, CONTACTOR COIL VOLTAGE 120VAC 60HZ, NON-METALLIC ENCLOSURE, WITH THERMAL OVERLOAD RELAY, WITH START AND STOP/RESET BUTTONS

Wiring diagrams

DIRECT-ON-LINE-STARTER, 6...10A (3...4KW AT 400V), IP65, CONTACTOR COIL VOLTAGE 120VAC 60HZ, NON-METALLIC ENCLOSURE, WITH THERMAL OVERLOAD RELAY, WITH START AND STOP/RESET BUTTONS

## I = Start; O = Stop/Reset

| Certifications and | compliance            |
|--------------------|-----------------------|
| Compliance         |                       |
|                    | IEC/EN 60947-1        |
|                    | IEC/EN 60947-4-1      |
|                    | UL508 CSA C22.2 n° 14 |
| Certificates       |                       |
|                    | CSAus                 |
|                    | cULus                 |
|                    | EAC                   |
|                    |                       |